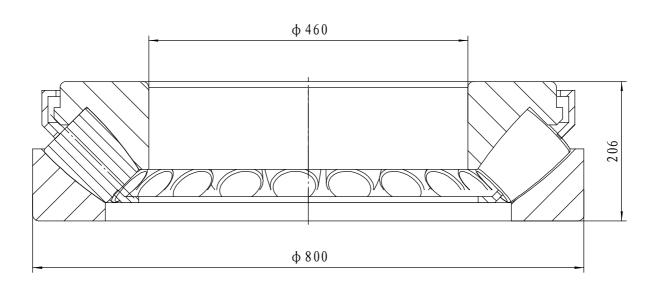

- 1 rated load: Cr= 7990 kN; Cor= 33500 kN
- 2 Heat treatment according to the current standards

| 07     | cage         |  |    |   | brass                     |                                                                                                                                                                                                 |        |        |
|--------|--------------|--|----|---|---------------------------|-------------------------------------------------------------------------------------------------------------------------------------------------------------------------------------------------|--------|--------|
| 04     | roller       |  |    |   | stee1 GCr15-GB/T18254     |                                                                                                                                                                                                 |        |        |
| 02     | shaft washer |  |    |   | steel GCr15SiMn-GB/T18254 |                                                                                                                                                                                                 |        |        |
| 01     | house washer |  |    |   | steel GCr15SiMn-GB/T18254 |                                                                                                                                                                                                 |        |        |
| serial | Name         |  | Qt | у | Material                  | weigh                                                                                                                                                                                           | t (kg) | 425 KG |
|        |              |  |    | - | Thrust roller bearing     | Add: D1805, No. 3 Lianmeng road, Luoyang, Henan, China. Postal: 471003 Phone: +86-379-68611678 Fax: +86-379-68611679 E-mail: salex@jcb-bearing.com Luoyang Jiecheng Bearing Technology Co., Ltd |        |        |